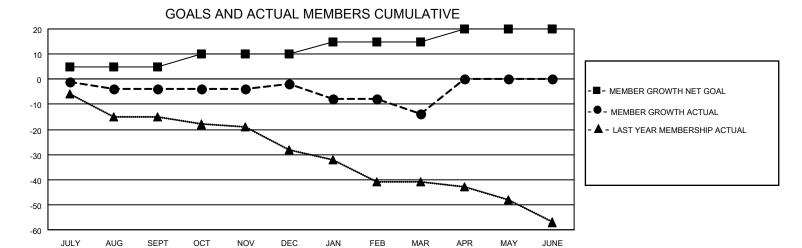

## District 5 SW

| Clubs         |               |             |               | Members               |                        |                         |                                                    |
|---------------|---------------|-------------|---------------|-----------------------|------------------------|-------------------------|----------------------------------------------------|
|               | RESULTS FOI   | R 2021-2022 |               | RESULTS FOR 2021-2022 |                        |                         |                                                    |
| QUARTER       | NEW CLUB GOAL | NEW CLUBS   | DROPPED CLUBS | QUARTER MEME          | BER GROWTH NET<br>GOAL | MEMBER GROWTH<br>ACTUAL | DROPPED<br>MEMBERS ACTUAI<br>(including transfers) |
| JULY/AUG/SEPT | 0             | 0           | 0             | JULY/AUG/SEPT         | 5                      | 7                       | 9                                                  |
| OCT/NOV/DEC   | 1             | 0           | 0             | OCT/NOV/DEC           | 5                      | 14                      | 11                                                 |
| JAN/FEB/MAR   | 1             | 0           | 0             | JAN/FEB/MAR           | 5                      | 11                      | 23                                                 |
| APR/MAY/JUNE  | 1             | 0           | 0             | APR/MAY/JUNE          | 5                      | 0                       | 0                                                  |