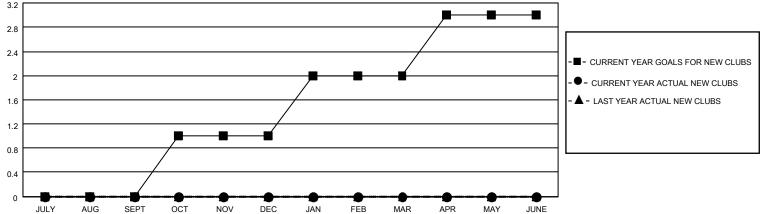

## District 5 SW

| Clubs         |               |             |               | Members               |                        |                         |                                                    |
|---------------|---------------|-------------|---------------|-----------------------|------------------------|-------------------------|----------------------------------------------------|
|               | RESULTS FOI   | R 2021-2022 |               | RESULTS FOR 2021-2022 |                        |                         |                                                    |
| QUARTER       | NEW CLUB GOAL | NEW CLUBS   | DROPPED CLUBS | QUARTER MEME          | BER GROWTH NET<br>GOAL | MEMBER GROWTH<br>ACTUAL | DROPPED<br>MEMBERS ACTUAI<br>(including transfers) |
| JULY/AUG/SEPT | 0             | 0           | 0             | JULY/AUG/SEPT         | 5                      | 7                       | 9                                                  |
| OCT/NOV/DEC   | 1             | 0           | 0             | OCT/NOV/DEC           | 5                      | 14                      | 11                                                 |
| JAN/FEB/MAR   | 1             | 0           | 0             | JAN/FEB/MAR           | 5                      | 11                      | 23                                                 |
| APR/MAY/JUNE  | 1             | 0           | 0             | APR/MAY/JUNE          | 5                      | 0                       | 0                                                  |